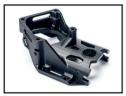

## Digital Light Synthesis™ Resin: RPU 70 - Rigid Polyurethane

## **Properties**

Ultimate tensile

45 ± 2 MPa

strength

Elongation at  $100 \pm 20\%$ 

break

**Young's** 1900 ± 200 MPa

Modulus

Impact strength  $22 \pm 1 \text{ J/m}$ 

(notched)

Tough. Moderately heat resistant with ABS-like properties. Used across a wide range of industries, including automotive, consumer markets and industrial products.

Flame rated: UL 94 HB

Blue Card.

"A good choice for parts requiring strength, toughness, and moderate heat resistance."

## **Example applications**



Engine mount



Carpet auger



Charger housing