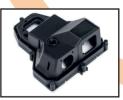

## Digital Light Synthesis™ Resin: RPU 70 - Rigid Polyurethane

## **Properties**

Ultimate tensile

45 ± 2 MPa

strength

Elongation at  $100 \pm 20\%$ 

break

**Young's** 1900 ± 200 MPa

Modulus

Impact strength  $22 \pm 1 \text{ J/m}$ 

(notched)

Tough. Moderately heat resistant with ABS-like properties. Used across a wide range of industries, including automotive, consumer markets and industrial products.

Flame rated: UL 94 HB

Blue Card.

"A good choice for parts requiring strength, toughness, and moderate heat resistance."

## **Example applications**



Engine mount



Carpet auger



Charger housing